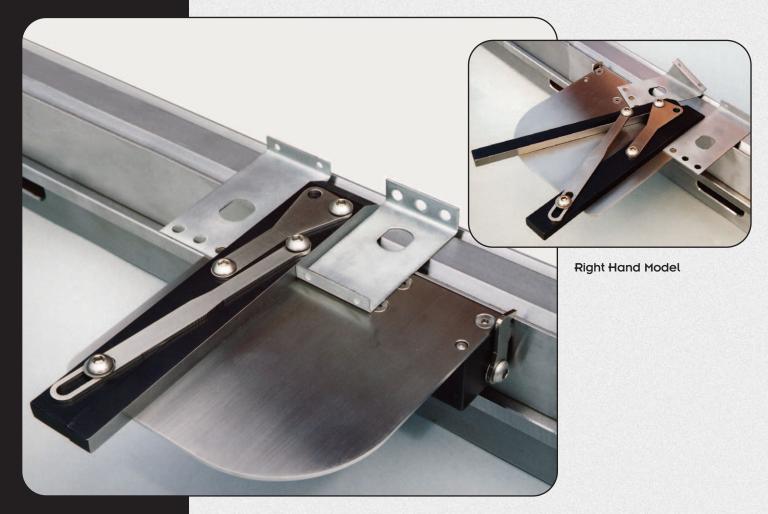

## Magnetic Squaring Arm and angle gauge

Left Hand Model

Attaches magnetically for instant setup

- Allows small parts to be formed safely hands free
- Equipped with angle attachment for tapered flanges
- Attaches to die face with no intrusion into the forming area
- Available in both left and right hand models
- Both sides of the squaring arm can be used simultaneously